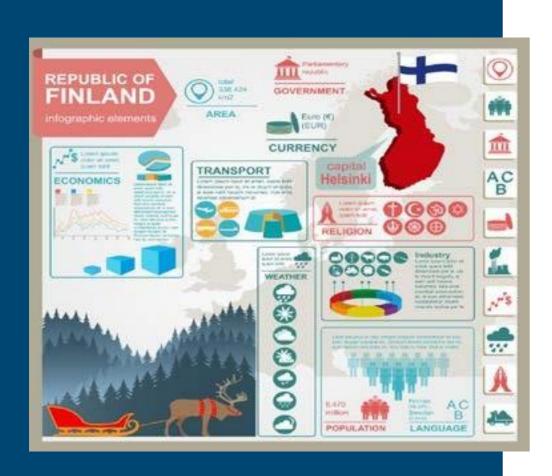

### Finland in Figures

Finland in Figures is an information package about Finland and Finns

<u>FINLAND IN FIGURES</u> provides key data on population, housing, education, enterprises and culture in the form of statistics and graphics.