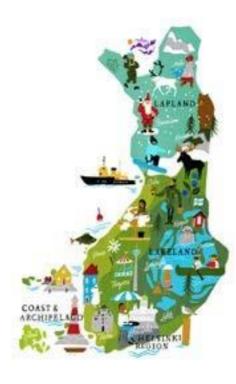

## What makes Finland special

- rich history
- flavours of eastern and western cultures
  - unique language

- Finnish design, sauna and education
- wild generous and clean nature
- midnight sun, lakes and the archipelago