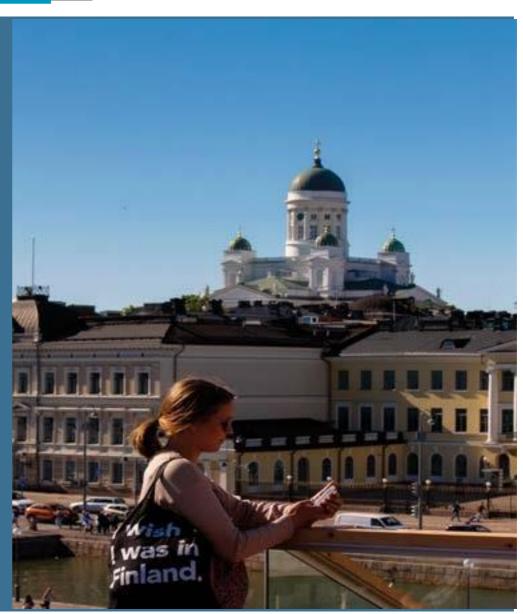

# **FACTS** About <u>HELSINKI</u>

Founded in 1550 Capital of Finland since 1812 Population 645 000, Approx. 1.5 million in Greater Helsinki Finnish-speakers 79,6% Swedish-speakers 5,7% Other language groups 14,7% Total area 719 km<sup>2</sup> Islands 315 Average temperature yearly +6,6°C, July +17,8°C, January -8,8°C